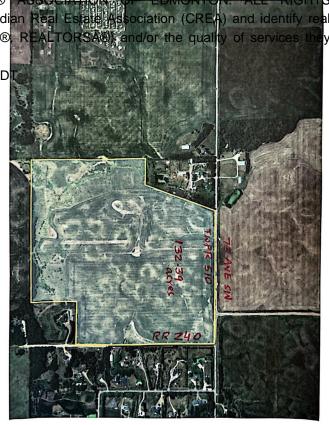

## \$3,958,461

0 Bedroom, 0.00 Bathroom, Rural on 132.39 Acres

None, Rural Leduc County, AB

132.39 acres, more or less, located on TWPR 510 Between RR 241 & 240 in Leduc County. It is extremely well located excellent piece of land just steps east of city of Beaumont, on SW Corner of TWPR 510 and RR 240. It is a great holding property for future developments situated only two minutes east of Beaumont's Colonial golf course and only five minutes to Eagle Rock Golf course on RR 234 & TWPR 510. Easy Access to city of Beaumont, City of Edmonton south side, South Edmonton shopping establishments, 15 minutes to Edmonton International Airport and Nisku and city of Leduc Industrial Business parks. It is Certainly a great investment for future developments.