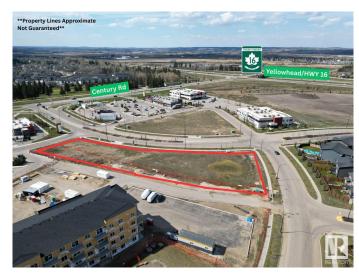

## \$1,140,000

0 Bedroom, 0.00 Bathroom, Land Commercial on 0.00 Acres

None, Spruce Grove, AB

1.2 (+/-) acre development opportunity at Westwind Centre! Located just a 10 minute drive from West Edmonton at the intersection of Highway 16 and Century Road. excellent exposure with approximately 55,000 vehicles passing per day. Westwind Centre is a major commercial destination and serves as the hub for a variety of uses including retail, person and professional services and restaurants. Nearby amenities include Tim Hortons, No Frills, McDonalds, Westwind Health Centre, pharmacy, daycare and barber. Zoned C2

## **Community Information**

| Address     | 11 Westwind Drive |
|-------------|-------------------|
| Area        | Spruce Grove      |
| Subdivision | None              |
| City        | Spruce Grove      |
| County      | ALBERTA           |
| Province    | AB                |