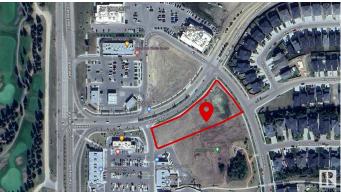

## \$1,140,000

0 Bedroom, 0.00 Bathroom, Land Commercial on 0.00 Acres

None, Spruce Grove, AB

1.2 (+/-) acre development opportunity at Westwind Centre! Located just a 10 minute drive from West Edmonton at the intersection of Highway 16 and Century Road. excellent exposure with approximately 55,000 vehicles passing per day. Westwind Centre is a major commercial destination and serves as the hub for a variety of uses including retail, person and professional services and restaurants. Nearby amenities include Tim Hortons, No Frills, McDonalds, Westwind Health Centre, pharmacy, daycare and barber. Zoned C2

## **Community Information**

| Address     | 11 Westwind Drive |
|-------------|-------------------|
| Area        | Spruce Grove      |
| Subdivision | None              |
| City        | Spruce Grove      |
| County      | ALBERTA           |
| Province    | AB                |