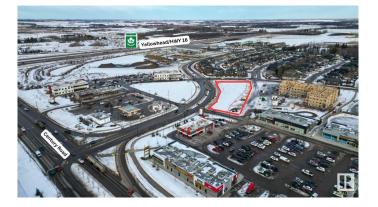

## \$1,140,000

0 Bedroom, 0.00 Bathroom, Land Commercial on 0.00 Acres

None, Spruce Grove, AB

1.2 (+/-) acre development opportunity at Westwind Centre! Located just a 10 minute drive from West Edmonton at the intersection of Highway 16 and Century Road. excellent exposure with approximately 55,000 vehicles passing per day. Westwind Centre is a major commercial destination and serves as the hub for a variety of uses including retail, person and professional services and restaurants. Nearby amenities include Tim Hortons, No Frills, McDonalds, Westwind Health Centre, pharmacy, daycare and barber. Zoned C2

## **Community Information**

| Address     | 11 Westwind Drive |
|-------------|-------------------|
| Area        | Spruce Grove      |
| Subdivision | None              |
| City        | Spruce Grove      |
| County      | ALBERTA           |
| Province    | AB                |