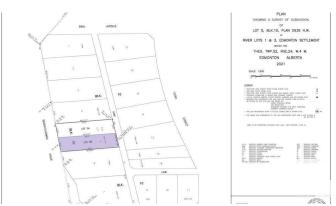

# \$950,000 - 8715 Saskatchewan Drive, Edmonton

MLS® #E4391657

## Exterior

Exterior Features Back Lane, Flat Site, Hillside, Level Land, No Through Road, Playground Nearby, Private Setting, Public Transportation, Ravine View, River View Lot Description 47'x190'