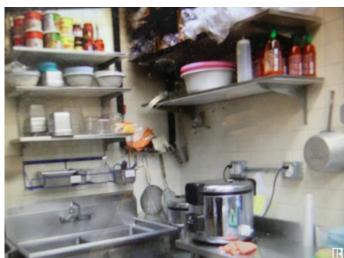

## \$398,800

0 Bedroom, 0.00 Bathroom, Business on 0.00 Acres

Summerlea, Edmonton, AB

Excellent franchise fast food in very busy shopping center in West Edmonton Mall. 10 year lease with 5 year option. About 5 years left on existing lease. Asking \$398,800.