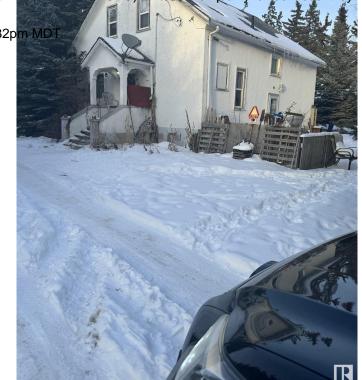

## \$1,899,000

0 Bedroom, 0.00 Bathroom, Rural on 21.18 Acres

None, Rural Leduc County, AB

Five minutes from Edmonton International Airport, 21.18 Acres zoned Country Residential with great exposure of Airport Road. Presently generating \$4700 rental income from various residential units on the property, rented on month to month basis, plus a vacant heated shop (rented in past) also can generate another \$500/month, also a vacant Barn can be rented for horses etc, numerous possibilities of generating more rental income. Property being sold at "As-is" basis, Country residential land use zone allows potential development of this property into 7 separate Estate lots, some of them backing to a natural creek.