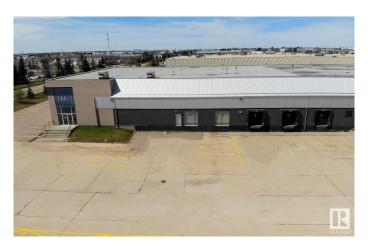

#### \$0

0 Bedroom, 0.00 Bathroom, Industrial on 0.00 Acres

Armstrong Industrial, Edmonton, AB

Offering immediate availability, this expansive 27,000 sq.ft.± industrial unit presents a prime opportunity for lease, boasting a prominent location along 170th Street, where an impressive daily traffic count of 33,288 vehicles ensures exceptional exposure. With expansive signage potential and visibility, the unit features a highly functional layout catering to a diverse range of users. The space includes a sizable 5,900 sq.ft.ű open showroom/flex area alongside a substantial 21,100 sq.ft.± warehouse space equipped with five dock loading doors, with the added potential for ramping to grade and/or a separate grade loading door on the South Side. Currently undergoing upgrades, the warehouse area will soon benefit from new LED lighting and fresh paint, enhancing its functionality and aesthetic appeal.

## **Exterior**

Exterior Concrete, Mixed, Steel Frame Construction Concrete, Mixed, Steel Frame