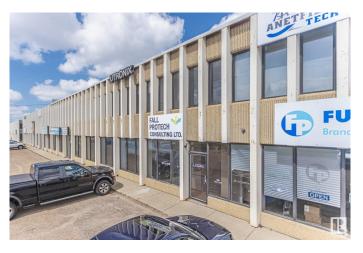

# \$7,950,000 - 8708 51 Avenue, Edmonton

MLS® #E4388440

### \$7,950,000

0 Bedroom, 0.00 Bathroom, Industrial on 0.00 Acres

Mcintyre Industrial, Edmonton, AB

This amazing parcel is right on 51 Ave with two buildings. It would be especially good for an owner/user in need of an excellent southside office space, with a built in income/investment property. These two buildings are on one title with approx 2.27 acres of land. Building #1(8704-51 Ave) is a two story office building with approx 20,400 sq ft. Building #2(8708-51 Ave) is a multi-bay warehouse with approx 26,602 sq ft. Of note: a new roof was put on the building the spring of 2024 and a partial roof on the warehouse.