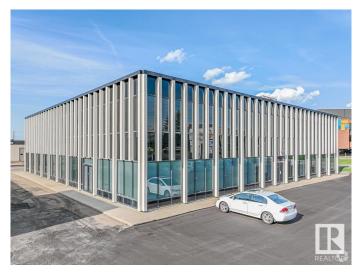

# \$7,950,000 - 8708 51 Avenue, Edmonton

MLS® #E4388440

### \$7,950,000

0 Bedroom, 0.00 Bathroom, Industrial on 0.00 Acres

Mcintyre Industrial, Edmonton, AB

This amazing parcel is right on 51 Ave with two buildings. It would be especially good for an owner/user in need of an excellent southside office space, with a built in income/investment property. These two buildings are on one title with approx 2.27 acres of land. Building #1(8704-51 Ave) is a two story office building with approx 20,400 sq ft. Building #2(8708-51 Ave) is a multi-bay warehouse with approx 26,602 sq ft. Of note: a new roof was put on the building the spring of 2024 and a partial roof on the warehouse.