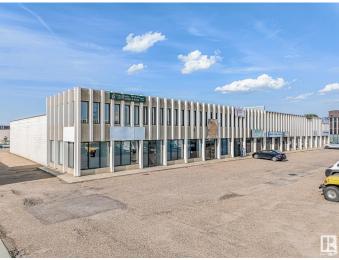

# \$7,950,000 - 8708 51 Avenue, Edmonton

MLS® #E4388440

### \$7,950,000

0 Bedroom, 0.00 Bathroom, Industrial on 0.00 Acres

Mcintyre Industrial, Edmonton, AB

This amazing parcel is right on 51 Ave with two buildings. It would be especially good for an owner/user in need of an excellent southside office space, with a built in income/investment property. These two buildings are on one title with approx 2.27 acres of land. Building #1(8704-51 Ave) is a two story office building with approx 20,400 sq ft. Building #2(8708-51 Ave) is a multi-bay warehouse with approx 26,602 sq ft. Of note: a new roof was put on the building the spring of 2024 and a partial roof on the warehouse.