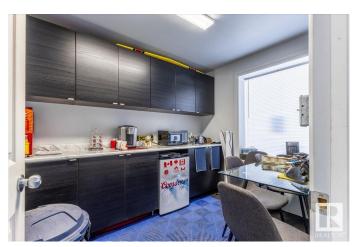

### \$319,000

0 Bedroom, 0.00 Bathroom, Industrial on 0.00 Acres

West Commercial (Leduc), Leduc, AB

1381.79 sq/ft industrial bay located in the Northwest Commercial district of Leduc. Close to Nisku and the Edmonton International Airport. Set up with work shop, lunch/office space, washroom, and a large overhead door.