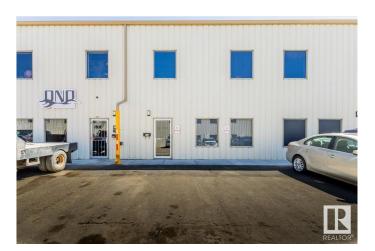

### \$319,000

0 Bedroom, 0.00 Bathroom, Industrial on 0.00 Acres

West Commercial (Leduc), Leduc, AB

1381.79 sq/ft industrial bay located in the Northwest Commercial district of Leduc. Close to Nisku and the Edmonton International Airport. Set up with work shop, lunch/office space, washroom, and a large overhead door.

## **Exterior**

Exterior Metal, Steel Frame

Construction Metal, Steel Frame