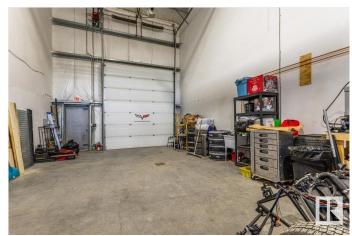

### \$319,000

0 Bedroom, 0.00 Bathroom, Industrial on 0.00 Acres

West Commercial (Leduc), Leduc, AB

1381.79 sq/ft industrial bay located in the Northwest Commercial district of Leduc. Close to Nisku and the Edmonton International Airport. Set up with work shop, lunch/office space, washroom, and a large overhead door.