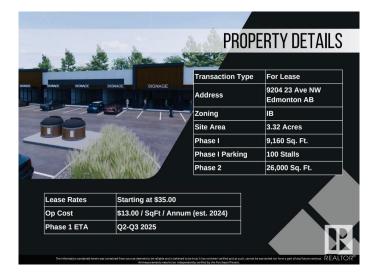

#### **\$0**

0 Bedroom, 0.00 Bathroom, Retail on 0.00 Acres

Parsons Industrial, Edmonton, AB

Welcome to District 23, Anchored by the renowned Starbucks Coffee, Daycare & Pizza this dynamic plaza offers a prime location, ensuring high foot traffic and visibility for businesses. With Starbucks as the cornerstone, District 23 invites a diverse mix of tenants to join this retail haven, catering to various businesses. Currently Phase 1 – only 3 units remaining, 1235 SQFT each plus offering ample space for your business. Embrace the opportunity to be part of this thriving retail landscape, where every storefront contributes to a vibrant tapestry of offerings. COMING Q1/2026

## **Community Information**

| Address     | 9204 23 Avenue     |
|-------------|--------------------|
| Area        | Edmonton           |
| Subdivision | Parsons Industrial |

| City        | Edmonton |
|-------------|----------|
| County      | ALBERTA  |
| Province    | AB       |
| Postal Code | T6N 1H9  |

### **Additional Information**

| Date Listed    | May 3rd, 2024 |
|----------------|---------------|
| Days on Market | 471           |
| Zoning         | Zone 41       |

DATA IS DEEMED RELIABLE BUT IS NOT GUARANTEED ACCURATE BY THE REALTORS® ASSOCIATION OF EDMONTON. COPYRIGHT 2025 BY THE REALTORS® ASSOCIATION OF EDMONTON. ALL RIGHTS RESERVED.Trademarks are owned or controlled by the Canadian Real Estate Association (CREA) and identify real estate professionals who are members of CREA (REALTOR®, REALTORS®) and/or the quality of services they provide (MLS®, Multiple Listing Service®)