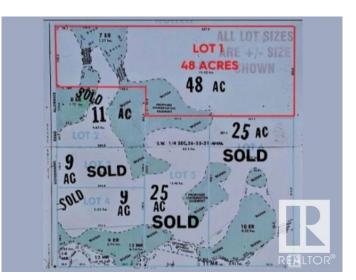

### \$550,000

0 Bedroom, 0.00 Bathroom, Rural on 48.00 Acres

None, Rural Strathcona County, AB

Welcome Home! Make your dream a reality on these quiet lots and build your dream home. ONE LOT LEFT!!!! 48 Acre Lot Located on: Paved roads in Strathcona County on the corner of TWP RD 534 & RGE RD 212 15 minutes to Sherwood Park and Fort Saskatchewan Easy driving distance to the Heartland projects Additional perks include: Lots of space for a shop Extra wide driveways WIFI Power to ALL lots Gas to the property line Bring your horses, enjoy nature and the peace and quiet!

#### **Community Information**

| Address     | 534 Twp Rd & Rr 212     |
|-------------|-------------------------|
| Area        | Rural Strathcona County |
| Subdivision | None                    |

| City        | Rural Strathcona County |
|-------------|-------------------------|
| County      | ALBERTA                 |
| Province    | AB                      |
| Postal Code | T0J 1S0                 |