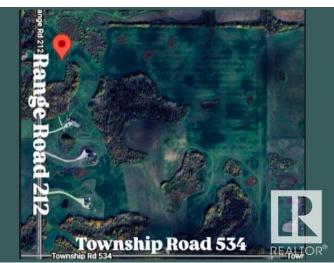

### \$550,000

0 Bedroom, 0.00 Bathroom, Rural on 48.00 Acres

None, Rural Strathcona County, AB

Welcome Home! Make your dream a reality on these quiet lots and build your dream home. ONE LOT LEFT!!!! 48 Acre Lot Located on: Paved roads in Strathcona County on the corner of TWP RD 534 & RGE RD 212 15 minutes to Sherwood Park and Fort Saskatchewan Easy driving distance to the Heartland projects Additional perks include: Lots of space for a shop Extra wide driveways WIFI Power to ALL lots Gas to the property line Bring your horses, enjoy nature and the peace and quiet!

#### **Community Information**

| Address     | 534 Twp Rd & Rr 212     |
|-------------|-------------------------|
| Area        | Rural Strathcona County |
| Subdivision | None                    |

| City        | Rural Strathcona County |
|-------------|-------------------------|
| County      | ALBERTA                 |
| Province    | AB                      |
| Postal Code | T0J 1S0                 |