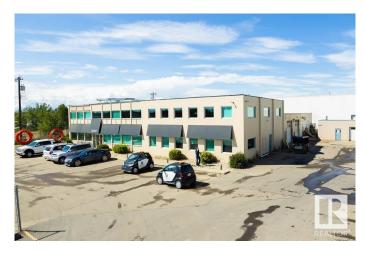

## \$2,750,000

0 Bedroom, 0.00 Bathroom, Industrial on 0.00 Acres

Sheffield Industrial, Edmonton, AB

18,869 sq.ft. comprised of 14,128 sq.ft.± main floor and 4,741 sq.ft.± second floor office, for a total main building size of 18,869 sq.ft.±. 760 sq.ft.± storage building included in sale. Fenced and secured parking lot or storage area. Recessed dock loading and three 12' x 12' grade loading doors. Second Floor was extensively renovated in 2015 and includes reception, 5 offices, boardroom, large bullpen area, lunchroom and washrooms. Has easy access to 156 Street and Yellowhead Trail and close proximity to public transportation. 3 phase industrial power (to be confirmed by buyer). Ceiling height of 14â€<sup>™</sup> - 16â€<sup>™</sup> clear span.