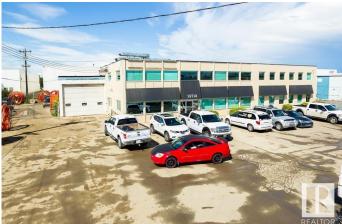

## \$2,750,000

0 Bedroom, 0.00 Bathroom, Industrial on 0.00 Acres

Sheffield Industrial, Edmonton, AB

18,869 sq.ft. comprised of 14,128 sq.ft.± main floor and 4,741 sq.ft.± second floor office, for a total main building size of 18,869 sq.ft.±. 760 sq.ft.± storage building included in sale. Fenced and secured parking lot or storage area. Recessed dock loading and three 12' x 12' grade loading doors. Second Floor was extensively renovated in 2015 and includes reception, 5 offices, boardroom, large bullpen area, lunchroom and washrooms. Has easy access to 156 Street and Yellowhead Trail and close proximity to public transportation. 3 phase industrial power (to be confirmed by buyer). Ceiling height of 14â€<sup>™</sup> - 16â€<sup>™</sup> clear span.