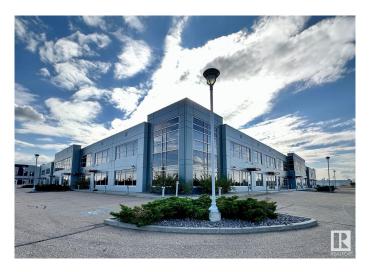

#### \$0

0 Bedroom, 0.00 Bathroom, Office on 0.00 Acres

Leduc Industrial Park, Leduc, AB

UNDER NEW OWNERSHIP. Construction - Tilt Up Concrete. Excellent curb appeal and campus style office amenities. Ability to customize interior-build out to suit operator needs. New ownership with plans in place to complete \$3M+ in site work. Strategically located fronting Airport Road, the two properties are situated just east of the QEII providing direct global freight and passenger reach via the Edmonton International Airport ("EIA―), highway systems and rail infrastructure. Building A: 796 sq.ft. to 15,452 sq.ft.± of office build out

## **Community Information**

Address 3601 82 Avenue

Area Leduc

Subdivision Leduc Industrial Park

City Leduc

County ALBERTA

Province AB

Postal Code T9E 0K2