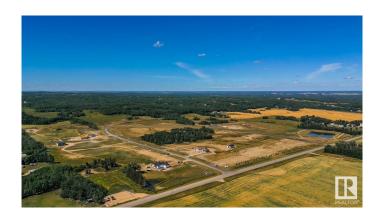

#### \$241,500

0 Bedroom, 0.00 Bathroom, Rural on 2.11 Acres

Brenmar Estates, Rural Parkland County, AB

Beautiful acreage living on 2 acre lots.

Convenient location - 6 MIN to Spruce Grove.

ONLY 20 MIN to Edmonton. Majority of lots have WALKOUT BASEMENT potential and are surrounded by natural trees and forest for added privacy. Built on a brand new paved Campsite Road, several lots have shop and secondary garage potential. Power and gas are at the property line. Enjoy a perfect combination of country living in a architecturally controlled subdivision with quick access to Spruce Grove, St. Albert and Edmonton.