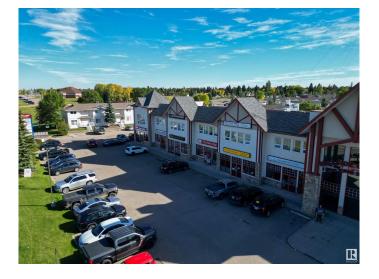

# \$0 - 228 636 King Street, Spruce Grove

MLS® #E4337917

#### **\$0**

0 Bedroom, 0.00 Bathroom, Office on 0.00 Acres

None, Spruce Grove, AB

This second floor unit is ideal office space. This 1,834+/- square foot space can be combined with adjoining unit for a total of 3,411+/- square feet. Located at the intersection of Grove Drive and King Street, this property is easily accessible. Large windows allow for lots of natural light along north and east walls. Welcoming lobby has stairs and elevator access to the second floor. Shared washroom available on second floor. Other tenants include restaurants, preschool, daycare, personal services, chiropractor, dentist and dental hygienist. Permitted uses include: health services, personal services, professional and office service as well as retail sales. Zoned C3 - Neighbourhood Retail and Service.

## **Community Information**

Address

228 636 King Street

| Area        | Spruce Grove |
|-------------|--------------|
| Subdivision | None         |
| City        | Spruce Grove |
| County      | ALBERTA      |
| Province    | AB           |
| Postal Code | T7X 4K5      |