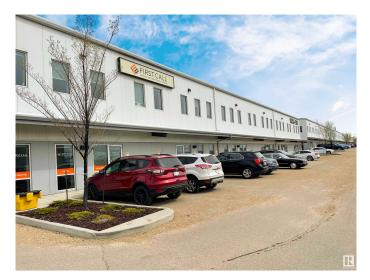

#### \$855,000

0 Bedroom, 0.00 Bathroom, Office on 0.00 Acres

Buckingham Business Park, Sherwood Park, AB

3,175 sq.ft office/warehouse space. Storage yard space avaiable for lease. Grade level loading door 12'x14'. 2 stage sump. Minimum 20' clear ceiling height, 30' ceiling height at the peak.

## Exterior

ExteriorSteel FrameConstructionSteel Frame