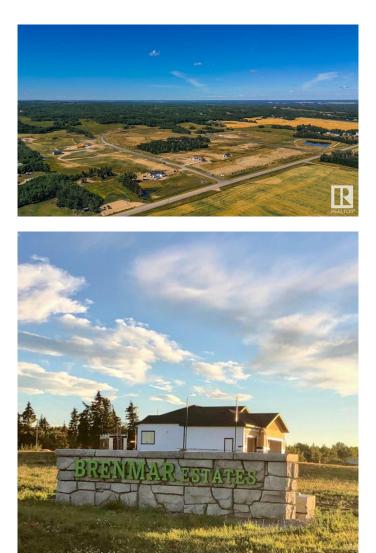

#### \$231,000

0 Bedroom, 0.00 Bathroom, Rural on 2.00 Acres

Brenmar Estates, Rural Parkland County, AB

Beautiful acreage living on 2 acre lots. Convenient location - 6 MIN to Spruce Grove. ONLY 20 MIN to Edmonton. Majority of lots have WALKOUT BASEMENT potential and are surrounded by natural trees and forest for added privacy. Built on a brand new paved Campsite Road. Several lots have shop and secondary garage potential. Power and gas are at the property line. Enjoy a perfect combination of country living in a architecturally controlled subdivision with quick access to Spruce Grove, St. Albert and Edmonton.

# Community InformationAddress46 54104 Rr 274

| Area        | Rural Parkland County |
|-------------|-----------------------|
| Subdivision | Brenmar Estates       |
| City        | Rural Parkland County |
|             |                       |

# Exterior

Exterior Features Backs Onto Park/Trees, Corner Lot, Environmental Reserve, Flat Site, See Remarks, Street Lighting