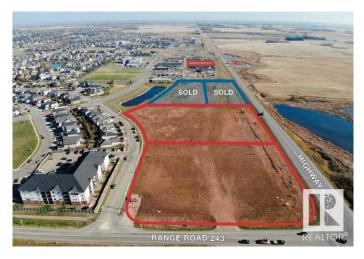

### \$3,164,000

0 Bedroom, 0.00 Bathroom, Land Commercial on 0.00 Acres

Montrose Business Centre, Beaumont, AB

DIRECT EXPOSURE TO HIGHWAY 625 TRAFFIC! Rare opportunity to purchase a 4.52 acre Commercial zoned parcel in the rapidly growing municipality of Beaumont. Located in South Beaumont on 29 Avenue between Esso and Fountain Tire with direct exposure to the highway. Commercial District (C) zoning allows for a wide range of potential uses including retail & service, office, restaurant/ cafe and much more. Municipal services brought to property line. Ready for immediate development.