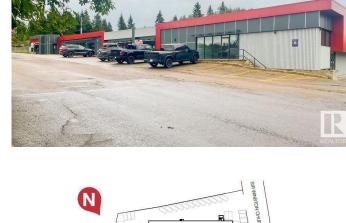

#### \$0

0 Bedroom, 0.00 Bathroom, Retail on 0.00 Acres

Grandin, St. Albert, AB

Ideal for retail/ flex/ showroom tenants. Main floor rates starting at \$18/sf net, lower level negotiable plus \$5.46/sf operating costs. Full exterior renovation recently completed. Located directly next to Grandin Parc Village developments bringing high density residential to the immediate area. Zoning allows for a wide variety of uses.